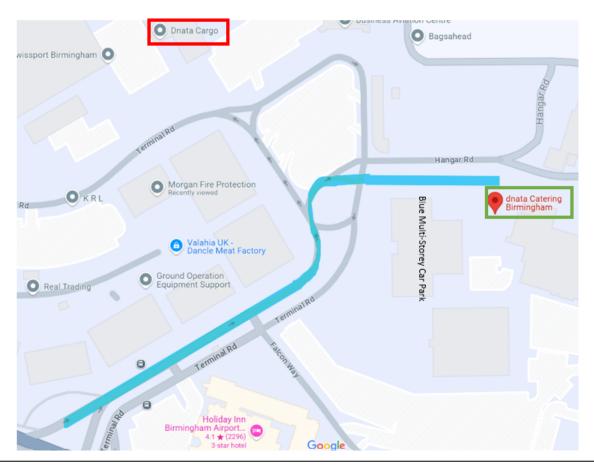

## **Directions**

As you come off the Coventry Rd follow Terminal Rd round. In front of you, you will see the dnata cargo argosy building. Please do not go to this building. You will need to follow the road around turning right, driving up the left side of the blue multi-storey car park. You will then come to the dnata catering gate.