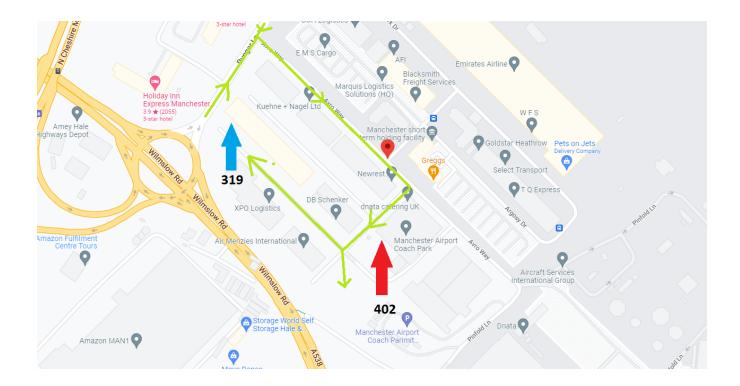

## Manchester

dnata catering UK, Building 319, Avro Way, Manchester Airport, M90 5EX

dnata catering UK, Building 402, Avro Way, Manchester Airport, M90 5AF

## **Directions**

You should enter the world freight park as directed via the map above. Follow the road down Avro Way and turn first right to either of the two buildings as indicated by the role you have applied for below, where you will find free parking. If there are no parking spaces at 319 then try the car park for 402 and walk down.

WAREHOUSE/PACKER - BOND (Building 319)

**GENERAL ASSISTANT** – FLIGHT (Building 402)

**HGV DRIVER/LOADER** – FLIGHT (Building 402)

When you arrive at either building, please ring the door intercom and state why you are there and who you are meeting with. Once granted entrance please head to reception via the stairs and sign in.